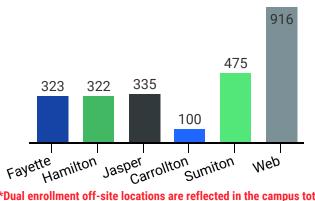

### Headcount by Location\*

\*Dual enrollment off-site locations are reflected in the campus totals based on recruiting campus.

Race

4.7 %

15.9 %

🔵 Caucasian

17,119

\*Credit Hour does not include pre-registered students