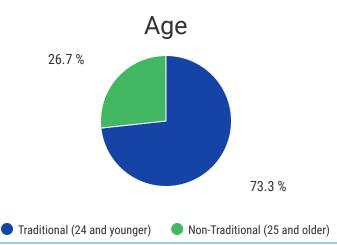

\*Health Science totals include Pre-Nursing students

This data was compiled using internal registration queries.

African American

79.4 %

Other

2nd of 3 reports for SU2019