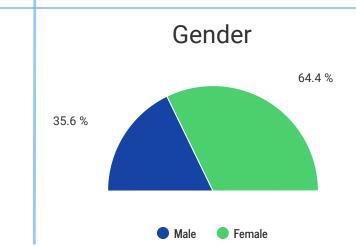

\*Health Science totals include Pre-Nursing students

This data was compiled using internal registration queries.

African American

79.4 %

Other

2nd of 3 reports for SU2019