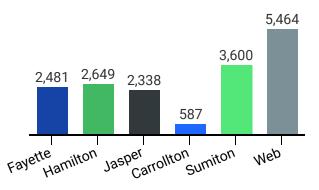

# Credit Hour by Location\*

\*Dual enrollment off-site locations are reflected in the campus totals based on recruiting campus.