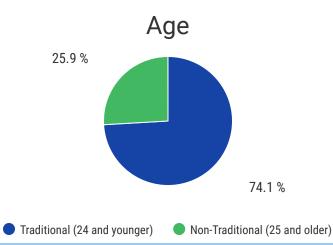

## SU2018 Enrollment At-A-Glance

Headcount

2,496

**Credit Hour** 

17,460

# of Dual Enrollment Students

393

## Headcount by Location\*



\*Dual enrollment off-site locations are reflected in the campus totals based on recruiting campus.

## Credit Hour by Location\*



\*Dual enrollment off-site locations are reflected in the campus totals based on recruiting campus.

## **Enrollment by Division\***

| Division             | Headcount | Credit Hour |
|----------------------|-----------|-------------|
| Academic<br>Transfer | 1,192     | 6,941       |
| Career Technical     | 539       | 4,737       |
| Health Sciences      | 765       | 5,782       |

\*Health Science totals include Pre-Nursing students