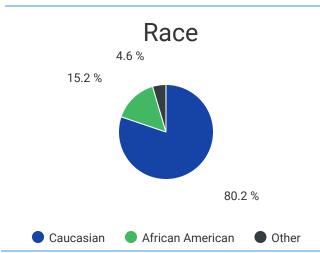

## SU2018 Enrollment At-A-Glance

Headcount

2,496

**Credit Hour** 

17,460

# of Dual Enrollment Students

393

## Headcount by Location\*



\*Dual enrollment off-site locations are reflected in the campus totals based on recruiting campus.

## Credit Hour by Location\*



\*Dual enrollment off-site locations are reflected in the campus totals based on recruiting campus.

## **Enrollment by Division\***

| Division             | Headcount | Credit Hour |
|----------------------|-----------|-------------|
| Academic<br>Transfer | 1,192     | 6,941       |
| Career Technical     | 539       | 4,737       |
| Health Sciences      | 765       | 5,782       |

\*Health Science totals include Pre-Nursing students