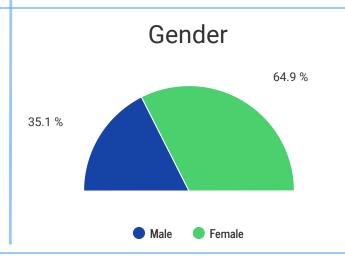

## SU2018 Enrollment At-A-Glance

Headcount

2,496

**Credit Hour** 

17,460

# of Dual Enrollment Students

393

## Headcount by Location\*



\*Dual enrollment off-site locations are reflected in the campus totals based on recruiting campus.

## Credit Hour by Location\*



\*Dual enrollment off-site locations are reflected in the campus totals based on recruiting campus.

## **Enrollment by Division\***

| Division             | Headcount | Credit Hour |
|----------------------|-----------|-------------|
| Academic<br>Transfer | 1,192     | 6,941       |
| Career Technical     | 539       | 4,737       |
| Health Sciences      | 765       | 5,782       |

\*Health Science totals include Pre-Nursing students