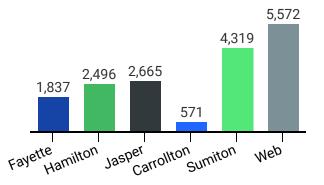

## Credit Hour by Location\*

\*Dual enrollment off-site locations are reflected in the campus totals based on recruiting campus.