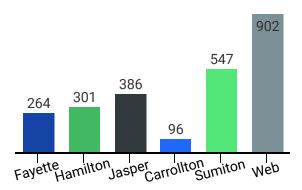

## Headcount by Location\*

\*Dual enrollment off-site locations are reflected in the campus totals based on recruiting campus.