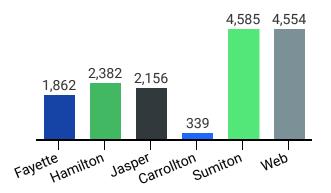

## Credit Hour by Location\*

\*Dual enrollment off-site locations are reflected in the campus totals based on recruiting campus.