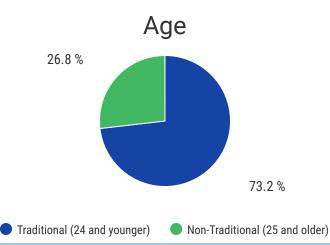

## SU2017 Enrollment At-A-Glance

Headcount

2,386

**Credit Hour** 

15,878

# of Dual Enrollment Students

434

## Headcount by Location\*



\*Dual enrollment off-site locations are reflected in the campus totals based on recruiting campus.

## Credit Hour by Location\*



\*Dual enrollment off-site locations are reflected in the campus totals based on recruiting campus.

## Enrollment by Division\*

| Division             | Headcount | Credit Hour |
|----------------------|-----------|-------------|
| Academic<br>Transfer | 1,093     | 5,983       |
| Career Technical     | 526       | 4,427       |
| Health Sciences      | 767       | 5,468       |

\*Health Science totals include Pre-Nursing students