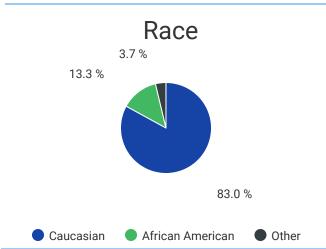

## SU2017 Enrollment At-A-Glance

Headcount

2,386

**Credit Hour** 

15,878

# of Dual Enrollment Students

434

## Headcount by Location\*



\*Dual enrollment off-site locations are reflected in the campus totals based on recruiting campus.

## Credit Hour by Location\*



\*Dual enrollment off-site locations are reflected in the campus totals based on recruiting campus.

## Enrollment by Division\*

| Division             | Headcount | Credit Hour |
|----------------------|-----------|-------------|
| Academic<br>Transfer | 1,093     | 5,983       |
| Career Technical     | 526       | 4,427       |
| Health Sciences      | 767       | 5,468       |

\*Health Science totals include Pre-Nursing students