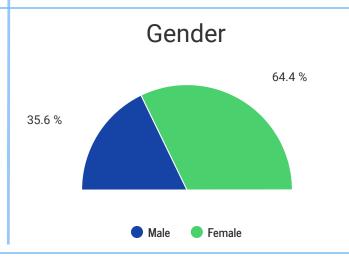

## SU2017 Enrollment At-A-Glance

Headcount

2,386

**Credit Hour** 

15,878

# of Dual Enrollment Students

434

## Headcount by Location\*



\*Dual enrollment off-site locations are reflected in the campus totals based on recruiting campus.

## Credit Hour by Location\*



\*Dual enrollment off-site locations are reflected in the campus totals based on recruiting campus.

## Enrollment by Division\*

| Division             | Headcount | Credit Hour |
|----------------------|-----------|-------------|
| Academic<br>Transfer | 1,093     | 5,983       |
| Career Technical     | 526       | 4,427       |
| Health Sciences      | 767       | 5,468       |

\*Health Science totals include Pre-Nursing students