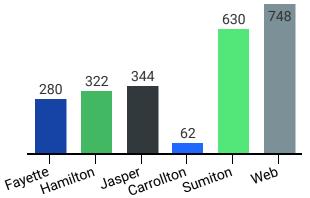

## Headcount by Location\*

\*Dual enrollment off-site locations are reflected in the campus totals based on recruiting campus.