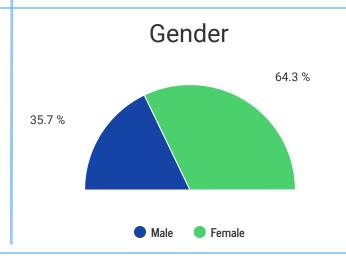

## SU2013 Enrollment At-A-Glance

Headcount

2,126

**Credit Hour** 

15,493

# of Dual Enrollment Students

219

## Headcount by Location\*



\*Dual enrollment off-site locations are reflected in the campus totals based on recruiting campus.

## Credit Hour by Location\*



\*Dual enrollment off-site locations are reflected in the campus totals based on recruiting campus.

## **Enrollment by Division\***

| Division             | Headcount | Credit Hour |
|----------------------|-----------|-------------|
| Academic<br>Transfer | 954       | 5,813       |
| Career Technical     | 490       | 4,595       |
| Health Sciences      | 682       | 5,085       |

\*Health Science totals include Pre-Nursing students