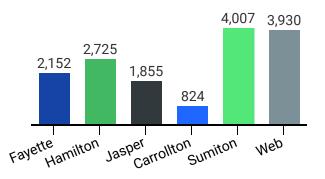

## Credit Hour by Location\*

\*Dual enrollment off-site locations are reflected in the campus totals based on recruiting campus.