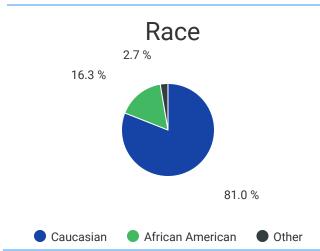

## SU2013 Enrollment At-A-Glance

Headcount

2,126

**Credit Hour** 

15,493

# of Dual Enrollment Students

219

## Headcount by Location\*



\*Dual enrollment off-site locations are reflected in the campus totals based on recruiting campus.

## Credit Hour by Location\*



\*Dual enrollment off-site locations are reflected in the campus totals based on recruiting campus.

## **Enrollment by Division\***

| Division             | Headcount | Credit Hour |
|----------------------|-----------|-------------|
| Academic<br>Transfer | 954       | 5,813       |
| Career Technical     | 490       | 4,595       |
| Health Sciences      | 682       | 5,085       |

\*Health Science totals include Pre-Nursing students