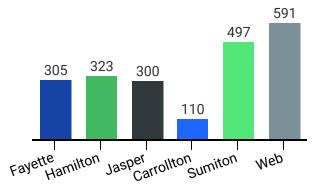

## Headcount by Location\*

\*Dual enrollment off-site locations are reflected in the campus totals based on recruiting campus.