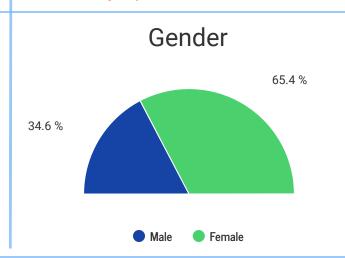

## SU2012 Enrollment At-A-Glance

Headcount

2,252

**Credit Hour** 

16,347

# of Dual Enrollment Students

217

## Headcount by Location\*



\*Dual enrollment off-site locations are reflected in the campus totals based on recruiting campus.

## Credit Hour by Location\*



\*Dual enrollment off-site locations are reflected in the campus totals based on recruiting campus.

## **Enrollment by Division\***

| Division             | Headcount | Credit Hour |
|----------------------|-----------|-------------|
| Academic<br>Transfer | 1,041     | 6,357       |
| Career Technical     | 491       | 4,516       |
| Health Sciences      | 720       | 5,474       |

\*Health Science totals include Pre-Nursing students