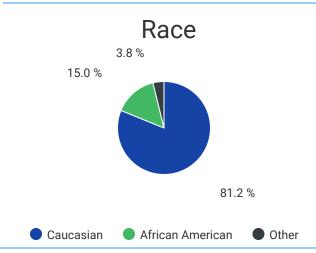

## SU2012 Enrollment At-A-Glance

Headcount

2,252

**Credit Hour** 

16,347

# of Dual Enrollment Students

217

## Headcount by Location\*



\*Dual enrollment off-site locations are reflected in the campus totals based on recruiting campus.

## Credit Hour by Location\*



\*Dual enrollment off-site locations are reflected in the campus totals based on recruiting campus.

## **Enrollment by Division\***

| Division             | Headcount | Credit Hour |
|----------------------|-----------|-------------|
| Academic<br>Transfer | 1,041     | 6,357       |
| Career Technical     | 491       | 4,516       |
| Health Sciences      | 720       | 5,474       |

\*Health Science totals include Pre-Nursing students