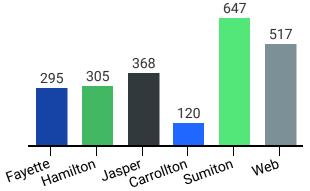

## Headcount by Location\*

\*Dual enrollment off-site locations are reflected in the campus totals based on recruiting campus.