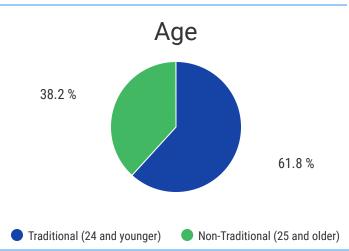

## SU2012 Enrollment At-A-Glance

Headcount

2,252

**Credit Hour** 

16,347

# of Dual Enrollment Students

217

## Headcount by Location\*



\*Dual enrollment off-site locations are reflected in the campus totals based on recruiting campus.

## Credit Hour by Location\*



\*Dual enrollment off-site locations are reflected in the campus totals based on recruiting campus.

## **Enrollment by Division\***

| Division             | Headcount | Credit Hour |
|----------------------|-----------|-------------|
| Academic<br>Transfer | 1,041     | 6,357       |
| Career Technical     | 491       | 4,516       |
| Health Sciences      | 720       | 5,474       |

\*Health Science totals include Pre-Nursing students