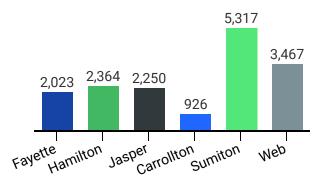

## Credit Hour by Location\*

\*Dual enrollment off-site locations are reflected in the campus totals based on recruiting campus.