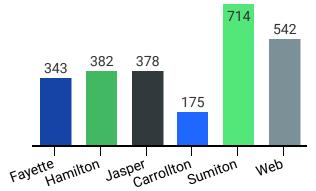

## Headcount by Location\*

\*Dual enrollment off-site locations are reflected in the campus totals based on recruiting campus.