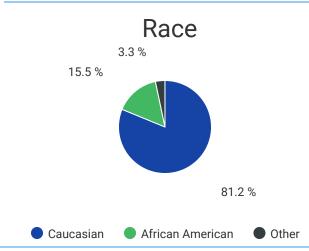

## SU2011 Enrollment At-A-Glance

Headcount

2,534

**Credit Hour** 

19,431

# of Dual Enrollment Students

148

## Headcount by Location\*



\*Dual enrollment off-site locations are reflected in the campus totals based on recruiting campus.

## Credit Hour by Location\*



\*Dual enrollment off-site locations are reflected in the campus totals based on recruiting campus.

## Enrollment by Division\*

| Division             | Headcount | Credit Hour |
|----------------------|-----------|-------------|
| Academic<br>Transfer | 1,097     | 7,150       |
| Career Technical     | 628       | 5,990       |
| Health Sciences      | 809       | 6,291       |

\*Health Science totals include Pre-Nursing students