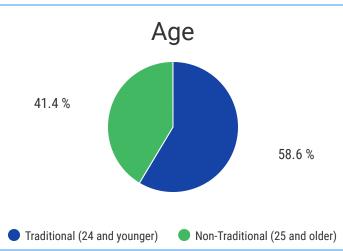

## SU2011 Enrollment At-A-Glance

Headcount

2,534

**Credit Hour** 

19,431

# of Dual Enrollment Students

148

## Headcount by Location\*



\*Dual enrollment off-site locations are reflected in the campus totals based on recruiting campus.

## Credit Hour by Location\*



\*Dual enrollment off-site locations are reflected in the campus totals based on recruiting campus.

## Enrollment by Division\*

| Division             | Headcount | Credit Hour |
|----------------------|-----------|-------------|
| Academic<br>Transfer | 1,097     | 7,150       |
| Career Technical     | 628       | 5,990       |
| Health Sciences      | 809       | 6,291       |

\*Health Science totals include Pre-Nursing students