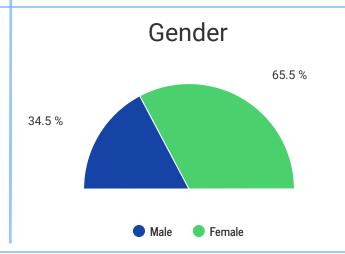

## SU2011 Enrollment At-A-Glance

Headcount

2,534

**Credit Hour** 

19,431

# of Dual Enrollment Students

148

## Headcount by Location\*



\*Dual enrollment off-site locations are reflected in the campus totals based on recruiting campus.

## Credit Hour by Location\*



\*Dual enrollment off-site locations are reflected in the campus totals based on recruiting campus.

## Enrollment by Division\*

| Division             | Headcount | Credit Hour |
|----------------------|-----------|-------------|
| Academic<br>Transfer | 1,097     | 7,150       |
| Career Technical     | 628       | 5,990       |
| Health Sciences      | 809       | 6,291       |

\*Health Science totals include Pre-Nursing students