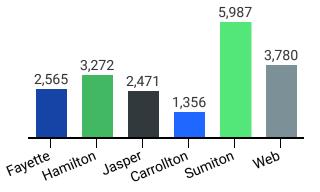

## Credit Hour by Location\*

\*Dual enrollment off-site locations are reflected in the campus totals based on recruiting campus.