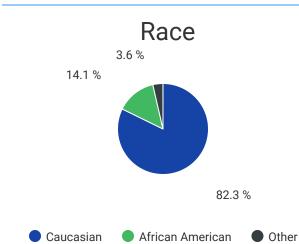

## SP2017 Enrollment At-A-Glance

Headcount

3,463

**Credit Hour** 

32,936

# of Dual Enrollment Students

619

## Headcount by Location\*



\*Dual enrollment off-site locations are reflected in the campus totals based on recruiting campus.

## Credit Hour by Location\*



\*Dual enrollment off-site locations are reflected in the campus totals based on recruiting campus.

## Enrollment by Division\*

| Division             | Headcount | Credit Hour |
|----------------------|-----------|-------------|
| Academic<br>Transfer | 1,688     | 13,997      |
| Career Technical     | 677       | 7,688       |
| Health Sciences      | 1,098     | 11,251      |

\*Health Science totals include Pre-Nursing students