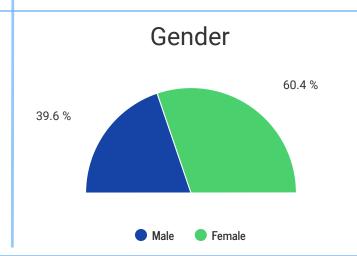

## SP2017 Enrollment At-A-Glance

Headcount

3,463

**Credit Hour** 

32,936

# of Dual Enrollment Students

619

## Headcount by Location\*



\*Dual enrollment off-site locations are reflected in the campus totals based on recruiting campus.

## Credit Hour by Location\*



\*Dual enrollment off-site locations are reflected in the campus totals based on recruiting campus.

## Enrollment by Division\*

| Division             | Headcount | Credit Hour |
|----------------------|-----------|-------------|
| Academic<br>Transfer | 1,688     | 13,997      |
| Career Technical     | 677       | 7,688       |
| Health Sciences      | 1,098     | 11,251      |

\*Health Science totals include Pre-Nursing students