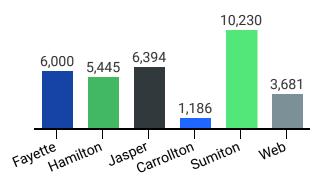

## Credit Hour by Location\*

\*Dual enrollment off-site locations are reflected in the campus totals based on recruiting campus.