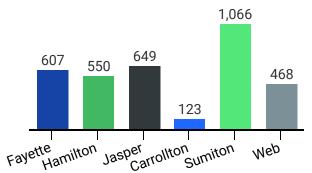

## Headcount by Location\*

\*Dual enrollment off-site locations are reflected in the campus totals based on recruiting campus.