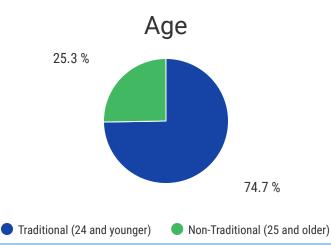

## SP2017 Enrollment At-A-Glance

Headcount

3,463

**Credit Hour** 

32,936

# of Dual Enrollment Students

619

## Headcount by Location\*



\*Dual enrollment off-site locations are reflected in the campus totals based on recruiting campus.

## Credit Hour by Location\*



\*Dual enrollment off-site locations are reflected in the campus totals based on recruiting campus.

## Enrollment by Division\*

| Division             | Headcount | Credit Hour |
|----------------------|-----------|-------------|
| Academic<br>Transfer | 1,688     | 13,997      |
| Career Technical     | 677       | 7,688       |
| Health Sciences      | 1,098     | 11,251      |

\*Health Science totals include Pre-Nursing students