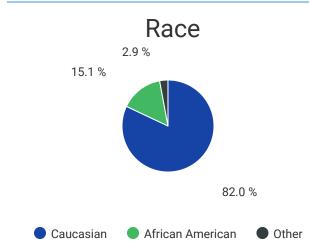

## SP2014 Enrollment At-A-Glance

Headcount

3,228

**Credit Hour** 

33,073

# of Dual Enrollment Students

240

## Headcount by Location\*



\*Dual enrollment off-site locations are reflected in the campus totals based on recruiting campus.

## Credit Hour by Location\*



\*Dual enrollment off-site locations are reflected in the campus totals based on recruiting campus.

## **Enrollment by Division\***

| Division             | Headcount | Credit Hour |
|----------------------|-----------|-------------|
| Academic<br>Transfer | 1,449     | 14,078      |
| Career Technical     | 668       | 7,764       |
| Health Sciences      | 1,111     | 11,231      |

\*Health Science totals include Pre-Nursing students