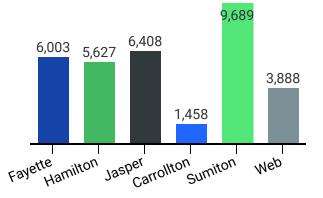

## Credit Hour by Location\*

\*Dual enrollment off-site locations are reflected in the campus totals based on recruiting campus.