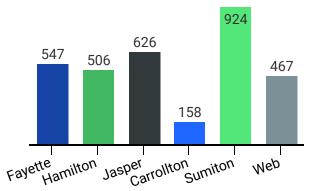

## Headcount by Location\*

\*Dual enrollment off-site locations are reflected in the campus totals based on recruiting campus.