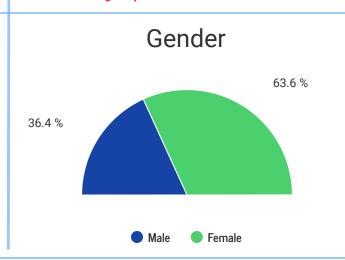

## SP2014 Enrollment At-A-Glance

Headcount

3,228

**Credit Hour** 

33,073

# of Dual Enrollment Students

240

## Headcount by Location\*



\*Dual enrollment off-site locations are reflected in the campus totals based on recruiting campus.

## Credit Hour by Location\*



\*Dual enrollment off-site locations are reflected in the campus totals based on recruiting campus.

## **Enrollment by Division\***

| Division             | Headcount | Credit Hour |
|----------------------|-----------|-------------|
| Academic<br>Transfer | 1,449     | 14,078      |
| Career Technical     | 668       | 7,764       |
| Health Sciences      | 1,111     | 11,231      |

\*Health Science totals include Pre-Nursing students