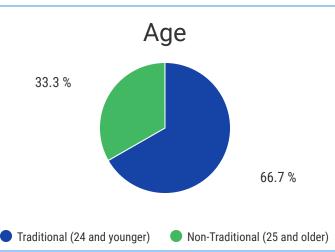

## SP2014 Enrollment At-A-Glance

Headcount

3,228

**Credit Hour** 

33,073

# of Dual Enrollment Students

240

## Headcount by Location\*



\*Dual enrollment off-site locations are reflected in the campus totals based on recruiting campus.

## Credit Hour by Location\*



\*Dual enrollment off-site locations are reflected in the campus totals based on recruiting campus.

## **Enrollment by Division\***

| Division             | Headcount | Credit Hour |
|----------------------|-----------|-------------|
| Academic<br>Transfer | 1,449     | 14,078      |
| Career Technical     | 668       | 7,764       |
| Health Sciences      | 1,111     | 11,231      |

\*Health Science totals include Pre-Nursing students