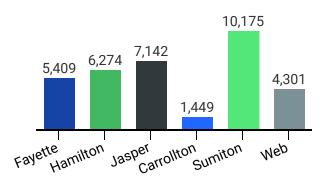

## Credit Hour by Location\*

\*Dual enrollment off-site locations are reflected in the campus totals based on recruiting campus.