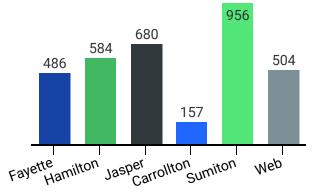

## Headcount by Location\*

\*Dual enrollment off-site locations are reflected in the campus totals based on recruiting campus.