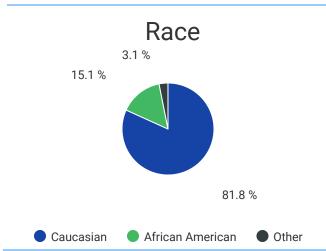

## SP2013 Enrollment At-A-Glance

Headcount

3,367

**Credit Hour** 

34,750

# of Dual Enrollment Students

214

## Headcount by Location\*



\*Dual enrollment off-site locations are reflected in the campus totals based on recruiting campus.

## Credit Hour by Location\*



\*Dual enrollment off-site locations are reflected in the campus totals based on recruiting campus.

## **Enrollment by Division\***

| Division             | Headcount | Credit Hour |
|----------------------|-----------|-------------|
| Academic<br>Transfer | 1,482     | 15,110      |
| Career Technical     | 734       | 8,090       |
| Health Sciences      | 1,151     | 11,550      |

\*Health Science totals include Pre-Nursing students