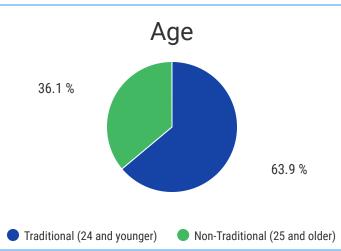

## SP2013 Enrollment At-A-Glance

Headcount

3,367

**Credit Hour** 

34,750

# of Dual Enrollment Students

214

## Headcount by Location\*



\*Dual enrollment off-site locations are reflected in the campus totals based on recruiting campus.

## Credit Hour by Location\*



\*Dual enrollment off-site locations are reflected in the campus totals based on recruiting campus.

## **Enrollment by Division\***

| Division             | Headcount | Credit Hour |
|----------------------|-----------|-------------|
| Academic<br>Transfer | 1,482     | 15,110      |
| Career Technical     | 734       | 8,090       |
| Health Sciences      | 1,151     | 11,550      |

\*Health Science totals include Pre-Nursing students