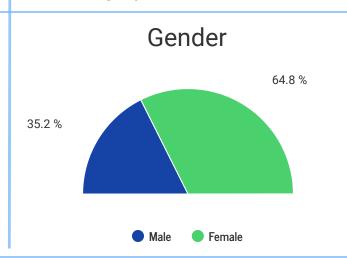

## SP2013 Enrollment At-A-Glance

Headcount

3,367

**Credit Hour** 

34,750

# of Dual Enrollment Students

214

## Headcount by Location\*



\*Dual enrollment off-site locations are reflected in the campus totals based on recruiting campus.

## Credit Hour by Location\*



\*Dual enrollment off-site locations are reflected in the campus totals based on recruiting campus.

## **Enrollment by Division\***

| Division             | Headcount | Credit Hour |
|----------------------|-----------|-------------|
| Academic<br>Transfer | 1,482     | 15,110      |
| Career Technical     | 734       | 8,090       |
| Health Sciences      | 1,151     | 11,550      |

\*Health Science totals include Pre-Nursing students