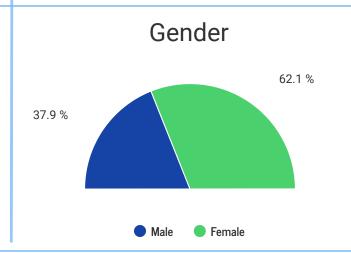

## FA2014 Enrollment At-A-Glance

Headcount

3,614

**Credit Hour** 

36,684

# of Dual Enrollment Students

356

## Headcount by Location\*



\*Dual enrollment off-site locations are reflected in the campus totals based on recruiting campus.

## Credit Hour by Location\*



\*Dual enrollment off-site locations are reflected in the campus totals based on recruiting campus.

## Enrollment by Division\*

| Division             | Headcount | Credit Hour |
|----------------------|-----------|-------------|
| Academic<br>Transfer | 1,624     | 16,347      |
| Career Technical     | 809       | 8,714       |
| Health Sciences      | 1,181     | 11,623      |

\*Health Science totals include Pre-Nursing students