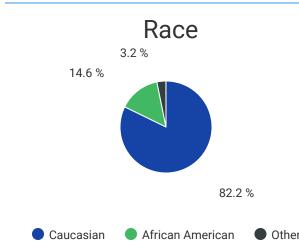

## FA2014 Enrollment At-A-Glance

Headcount

3,614

**Credit Hour** 

36,684

# of Dual Enrollment Students

356

## Headcount by Location\*



\*Dual enrollment off-site locations are reflected in the campus totals based on recruiting campus.

## Credit Hour by Location\*



\*Dual enrollment off-site locations are reflected in the campus totals based on recruiting campus.

## Enrollment by Division\*

| Division             | Headcount | Credit Hour |
|----------------------|-----------|-------------|
| Academic<br>Transfer | 1,624     | 16,347      |
| Career Technical     | 809       | 8,714       |
| Health Sciences      | 1,181     | 11,623      |

\*Health Science totals include Pre-Nursing students