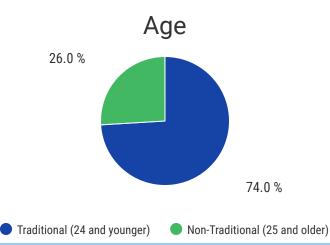

## FA2014 Enrollment At-A-Glance

Headcount

3,614

**Credit Hour** 

36,684

# of Dual Enrollment Students

356

## Headcount by Location\*



\*Dual enrollment off-site locations are reflected in the campus totals based on recruiting campus.

## Credit Hour by Location\*



\*Dual enrollment off-site locations are reflected in the campus totals based on recruiting campus.

## Enrollment by Division\*

| Division             | Headcount | Credit Hour |
|----------------------|-----------|-------------|
| Academic<br>Transfer | 1,624     | 16,347      |
| Career Technical     | 809       | 8,714       |
| Health Sciences      | 1,181     | 11,623      |

\*Health Science totals include Pre-Nursing students