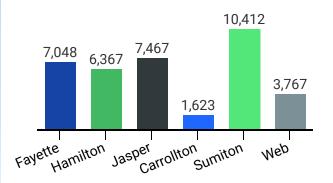

## Credit Hour by Location\*

\*Dual enrollment off-site locations are reflected in the campus totals based on recruiting campus.