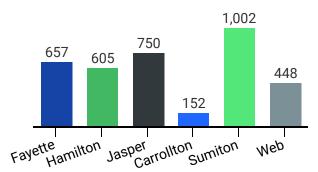

## Headcount by Location\*

\*Dual enrollment off-site locations are reflected in the campus totals based on recruiting campus.