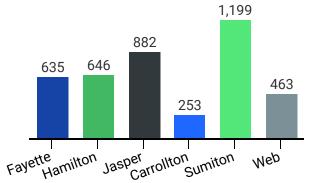

## Headcount by Location\*

\*Dual enrollment off-site locations are reflected in the campus totals based on recruiting campus.