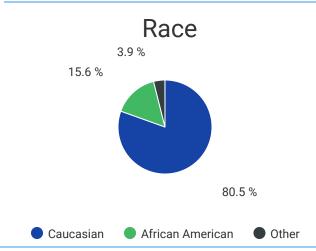

## FA2011 Enrollment At-A-Glance

Headcount

4,078

**Credit Hour** 

43,133

# of Dual Enrollment Students

**125** 

## Headcount by Location\*



\*Dual enrollment off-site locations are reflected in the campus totals based on recruiting campus.

## Credit Hour by Location\*



\*Dual enrollment off-site locations are reflected in the campus totals based on recruiting campus.

## **Enrollment by Division\***

| Division             | Headcount | Credit Hour |
|----------------------|-----------|-------------|
| Academic<br>Transfer | 1,842     | 19,952      |
| Career Technical     | 894       | 10,125      |
| Health Sciences      | 1,342     | 13,056      |

\*Health Science totals include Pre-Nursing students