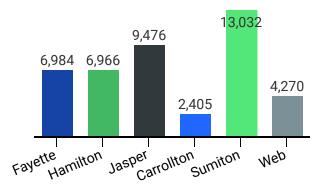

## Credit Hour by Location\*

\*Dual enrollment off-site locations are reflected in the campus totals based on recruiting campus.