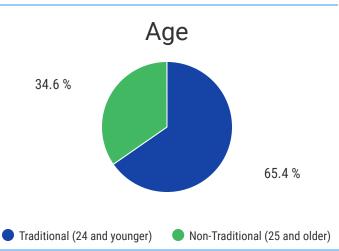

## FA2011 Enrollment At-A-Glance

Headcount

4,078

**Credit Hour** 

43,133

# of Dual Enrollment Students

**125** 

## Headcount by Location\*



\*Dual enrollment off-site locations are reflected in the campus totals based on recruiting campus.

## Credit Hour by Location\*



\*Dual enrollment off-site locations are reflected in the campus totals based on recruiting campus.

## **Enrollment by Division\***

| Division             | Headcount | Credit Hour |
|----------------------|-----------|-------------|
| Academic<br>Transfer | 1,842     | 19,952      |
| Career Technical     | 894       | 10,125      |
| Health Sciences      | 1,342     | 13,056      |

\*Health Science totals include Pre-Nursing students