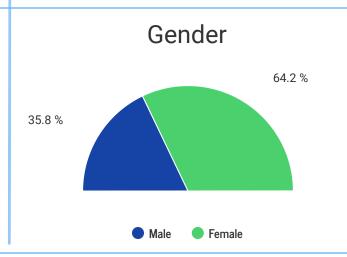

## FA2011 Enrollment At-A-Glance

Headcount

4,078

**Credit Hour** 

43,133

# of Dual Enrollment Students

**125** 

## Headcount by Location\*



\*Dual enrollment off-site locations are reflected in the campus totals based on recruiting campus.

## Credit Hour by Location\*



\*Dual enrollment off-site locations are reflected in the campus totals based on recruiting campus.

## **Enrollment by Division\***

| Division             | Headcount | Credit Hour |
|----------------------|-----------|-------------|
| Academic<br>Transfer | 1,842     | 19,952      |
| Career Technical     | 894       | 10,125      |
| Health Sciences      | 1,342     | 13,056      |

\*Health Science totals include Pre-Nursing students