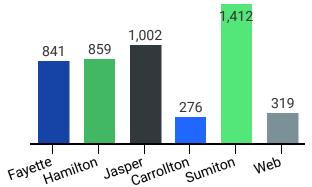

## Headcount by Location\*

\*Dual enrollment off-site locations are reflected in the campus totals based on recruiting campus.