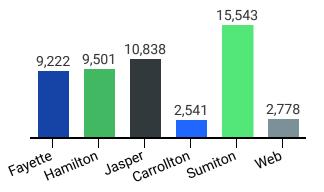

## Credit Hour by Location\*

\*Dual enrollment off-site locations are reflected in the campus totals based on recruiting campus.