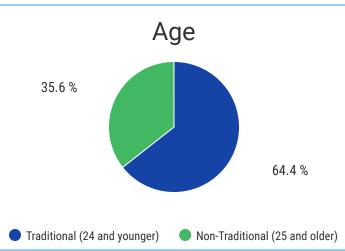

## FA2010 Enrollment At-A-Glance

Headcount

4,709

**Credit Hour** 

50,423

# of Dual Enrollment Students

139

## Headcount by Location\*



\*Dual enrollment off-site locations are reflected in the campus totals based on recruiting campus.

## Credit Hour by Location\*



\*Dual enrollment off-site locations are reflected in the campus totals based on recruiting campus.

## **Enrollment by Division\***

| Division             | Headcount | Credit Hour |
|----------------------|-----------|-------------|
| Academic<br>Transfer | 2,046     | 22,939      |
| Career Technical     | 1,097     | 12,556      |
| Health Sciences      | 1,566     | 14,928      |

\*Health Science totals include Pre-Nursing students