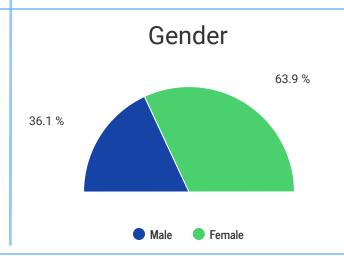

## FA2010 Enrollment At-A-Glance

Headcount

4,709

**Credit Hour** 

50,423

# of Dual Enrollment Students

139

## Headcount by Location\*



\*Dual enrollment off-site locations are reflected in the campus totals based on recruiting campus.

## Credit Hour by Location\*



\*Dual enrollment off-site locations are reflected in the campus totals based on recruiting campus.

## **Enrollment by Division\***

| Division             | Headcount | Credit Hour |
|----------------------|-----------|-------------|
| Academic<br>Transfer | 2,046     | 22,939      |
| Career Technical     | 1,097     | 12,556      |
| Health Sciences      | 1,566     | 14,928      |

\*Health Science totals include Pre-Nursing students