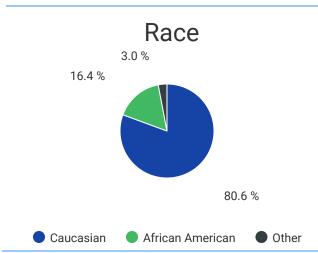

## FA2010 Enrollment At-A-Glance

Headcount

4,709

**Credit Hour** 

50,423

# of Dual Enrollment Students

139

## Headcount by Location\*



\*Dual enrollment off-site locations are reflected in the campus totals based on recruiting campus.

## Credit Hour by Location\*



\*Dual enrollment off-site locations are reflected in the campus totals based on recruiting campus.

## **Enrollment by Division\***

| Division             | Headcount | Credit Hour |
|----------------------|-----------|-------------|
| Academic<br>Transfer | 2,046     | 22,939      |
| Career Technical     | 1,097     | 12,556      |
| Health Sciences      | 1,566     | 14,928      |

\*Health Science totals include Pre-Nursing students